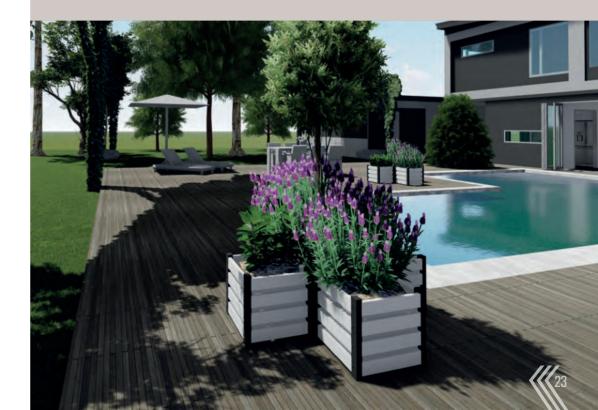

#### Garden pots & planters and vegetables planters Garden Steel

A garden planter is an improvement to your garden. Arrangement is more simple and pleasant. GARDEN STEEL products are a combination the best features of sheet metal with a modern outline, which in effect gave us minimalist, light design. Specially designed by us shape of individual elements is very resistant to buckling.

The product is made of stainless steel, reinforced with legs made of galvanized profiles, powder coated. A wide selection in the range of size, colour and simple design allow for individual customization of pots and planters for every garden. Ideally suited to a representative part of the garden as well as in a greenhouse.

A greenhouse, a terrace, a balcony or a backyard place for a garden is an ideal location for the use of our vegetables planters. Its ergonomic design allows the user to enjoy working with plants without unnecessarily burdening the spine, and the material which it is made of provides protection against weather conditions. We have extended the basic package with the option of ordering a garden planter with the bottom. This option is applicable for example for indoor use.