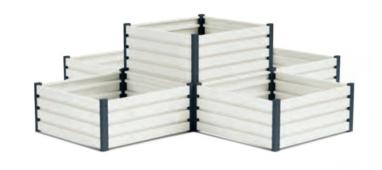

The set includes

X1-4 = KK-8 + 4x KK-4

L5-11 = KK-8 + 2x KK-6 + 2x KK-4

L5-10 = KK-8 + 2x KK-6 + KK-4 + KK-2

L5-4

W-D-2

|         | L5-2   | L5-4   | W-D-2  |  |
|---------|--------|--------|--------|--|
| height: | 60 cm  | 40 cm  | 90 cm  |  |
| width:  | 200 cm | 200 cm | 150 cm |  |
| length: | 200 cm | 200 cm | 100 cm |  |