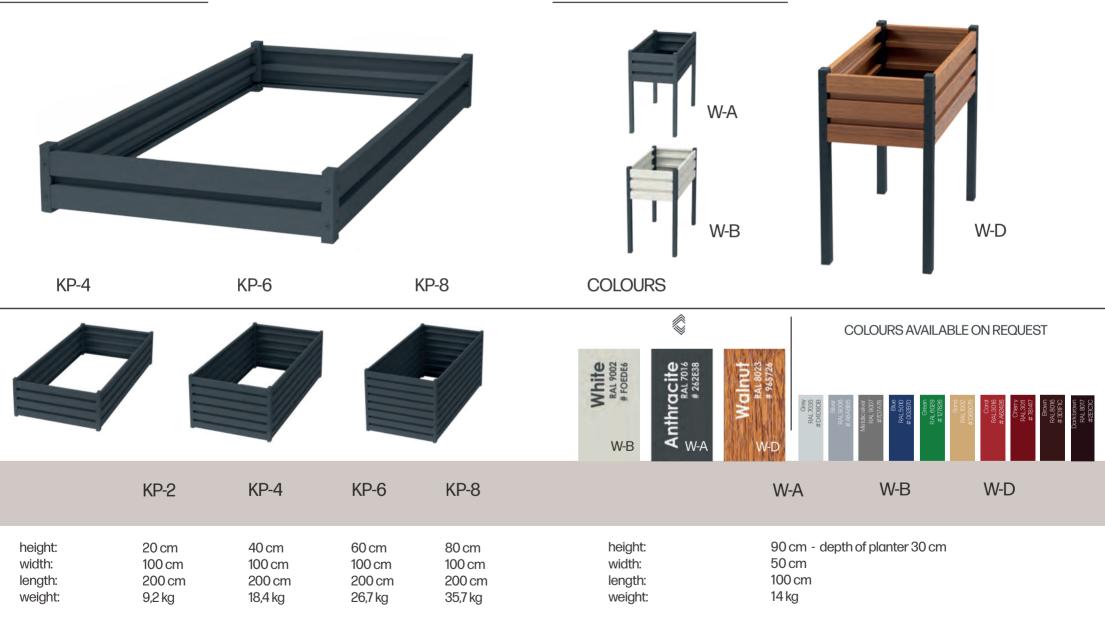

# BASIC COLOURS

WALNUT WOOD-LIKE VENEER

ANTHRACITE RAL 7016 # 484b4c

Anthracite RAL 7016 # 262238

White RAL 9002 # FOEDE6

COLOURS AVAILABLE ON REQUEST

GARDEN PLANTER

## SINGLE MODULES

KM-2

10

| KM-4                                    |                                 | KM-6                           |                                  | KM-8                             | KB-4                                    |                                    | KB-6                                |                                     | KB-8                                |
|-----------------------------------------|---------------------------------|--------------------------------|----------------------------------|----------------------------------|-----------------------------------------|------------------------------------|-------------------------------------|-------------------------------------|-------------------------------------|
|                                         |                                 |                                |                                  |                                  |                                         |                                    |                                     |                                     |                                     |
|                                         | KM-2                            | KM-4                           | KM-6                             | KM-8                             |                                         | KB-2                               | KB-4                                | KB-6                                | KB-8                                |
| height:<br>width:<br>length:<br>weight: | 20 cm<br>50 cm<br>50 cm<br>4 kg | 40 cm<br>50 cm<br>50 cm<br>8kg | 60 cm<br>50 cm<br>50 cm<br>12 kg | 80 cm<br>50 cm<br>50 cm<br>16 kg | height:<br>width:<br>length:<br>weight: | 20 cm<br>50 cm<br>100 cm<br>5,5 kg | 40 cm<br>50 cm<br>100 cm<br>10,6 kg | 60 cm<br>50 cm<br>100 cm<br>15,7 kg | 80 cm<br>50 cm<br>100 cm<br>20,8 kg |
|                                         | <b>D</b>                        |                                |                                  |                                  |                                         | Dettermine                         |                                     |                                     |                                     |

Bottom with size 48x54cm is available on request

Bottom with size 48x104cm is available on request

11

KD-2

12

KK-2

| KD-4                                    |                                    | KD-6                                |                                     | KD-8 | КК-4                                    |                                     | KK-6                               | I                                    | KK-8                                 |
|-----------------------------------------|------------------------------------|-------------------------------------|-------------------------------------|------|-----------------------------------------|-------------------------------------|------------------------------------|--------------------------------------|--------------------------------------|
|                                         |                                    |                                     |                                     |      |                                         |                                     |                                    |                                      |                                      |
|                                         | KD-2                               | KD-4                                | KD-6                                | KD-8 |                                         | KK-2                                | KK-4                               | KK-6                                 | KK-8                                 |
| height:<br>width:<br>length:<br>weight: | 20 cm<br>50 cm<br>200 cm<br>7,9 kg | 40 cm<br>50 cm<br>200 cm<br>15,6 kg | 60 cm<br>50 cm<br>200 cm<br>23,1 kg |      | height:<br>width:<br>length:<br>weight: | 20 cm<br>100 cm<br>100 cm<br>6,7 kg | 40 cm<br>100 cm<br>100 cm<br>13 kg | 60 cm<br>100 cm<br>100 cm<br>19,5 kg | 80 cm<br>100 cm<br>100 cm<br>25,7 kg |
|                                         | Detterswith                        |                                     |                                     | - +  |                                         | Detterre with a                     | i                                  |                                      |                                      |