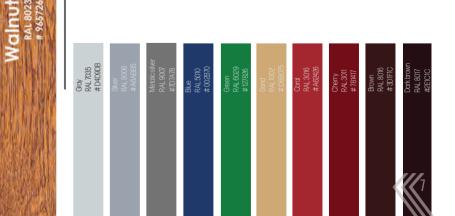

## PALETTE OF COLOURS

# BASIC COLOURS

WALNUT WOOD-LIKE VENEER

ANTHRACITE RAL 7016 # 484b4c

Anthracite RAL 7016 # 262238

White RAL 9002 # FOEDE6

COLOURS AVAILABLE ON REQUEST

GARDEN PLANTER