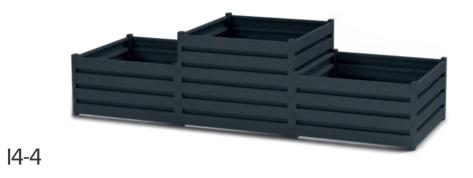

The set includes

U3-2 = 2x KP-4 + KK-4

U3-5 = KK-8 + KK-6 + KP-4 + KK-4

U3-7 = 5x KP-6 + 2x KK-4

|         | 14-2   | 4-4    | 14-5   |  |
|---------|--------|--------|--------|--|
| height: | 40 cm  | 80 cm  | 80 cm  |  |
| width:  | 300 cm | 400 cm | 500 cm |  |
| length: | 100 cm | 100 cm | 100 cm |  |

The set includes

14-2 = 2x KP-4 + KK-4

I4-4 = KK-8 + KK-6 + KP-4 + KK-4

14-5 = 5x KP-6 + 2x KK-4

L5-11

L5-10

|         | X1-4   | L5-11  | L5-10  |  |
|---------|--------|--------|--------|--|
| height: | 80 cm  | 80 cm  | 80 cm  |  |
| width:  | 300 cm | 300 cm | 400 cm |  |
| length: | 300 cm | 300 cm | 200 cm |  |