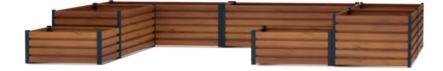

The set includes

X1-4 = KK-8 + 4x KK-4

L5-11 = KK-8 + 2x KK-6 + 2x KK-4

L5-10 = KK-8 + 2x KK-6 + KK-4 + KK-2

L5-4

W-D-2

|         | L5-2   | L5-4   | W-D-2  |  |
|---------|--------|--------|--------|--|
| height: | 60 cm  | 40 cm  | 90 cm  |  |
| width:  | 200 cm | 200 cm | 150 cm |  |
| length: | 200 cm | 200 cm | 100 cm |  |

The set includes

L5-2 = KK-6 + 2x KK-4

L5-4 = KP-4 + KK-4

W-D-2 = 2x W-D

The DOMAR company is a manufacturer of garden pots & planters, vegetables planters created in advanced sheet metal technology under the GARDEN STEEL brand. Factory realizes an innovative project created for home growing and exposure of vegetables, flowers and ornamental plants. Company is an award winner of 2021 Garden Novelties Competition.