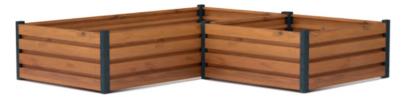

The set includes

X1-4 = KK-8 + 4x KK-4

L5-11 = KK-8 + 2x KK-6 + 2x KK-4

L5-10 = KK-8 + 2x KK-6 + KK-4 + KK-2

L5-4

W-D-2

|         | L5-2   | L5-4   | W-D-2  |  |
|---------|--------|--------|--------|--|
| height: | 60 cm  | 40 cm  | 90 cm  |  |
| width:  | 200 cm | 200 cm | 150 cm |  |
| length: | 200 cm | 200 cm | 100 cm |  |

The set includes

L5-2 = KK-6 + 2x KK-4

L5-4 = KP-4 + KK-4

W-D-2 = 2x W-D

The DOMAR company is a manufacturer of garden pots & planters, vegetables planters created in advanced sheet metal technology under the GARDEN STEEL brand. Factory realizes an innovative project created for home growing and exposure of vegetables, flowers and ornamental plants. Company is an award winner of 2021 Garden Novelties Competition.