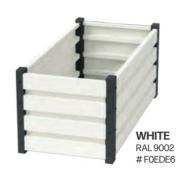

# BASIC COLOURS

WALNUT WOOD-LIKE VENEER

ANTHRACITE RAL 7016 # 484b4c

Anthracite RAL 7016 # 262238

White RAL 9002 # FOEDE6

COLOURS AVAILABLE ON REQUEST

GARDEN PLANTER