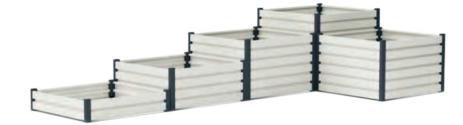

The set includes

14-2 = 2x KP-4 + KK-4

I4-4 = KK-8 + KK-6 + KP-4 + KK-4

14-5 = 5x KP-6 + 2x KK-4

L5-11

L5-10

|         | X1-4   | L5-11  | L5-10  |  |
|---------|--------|--------|--------|--|
| height: | 80 cm  | 80 cm  | 80 cm  |  |
| width:  | 300 cm | 300 cm | 400 cm |  |
| length: | 300 cm | 300 cm | 200 cm |  |

The set includes

X1-4 = KK-8 + 4x KK-4

L5-11 = KK-8 + 2x KK-6 + 2x KK-4

L5-10 = KK-8 + 2x KK-6 + KK-4 + KK-2

L5-4

W-D-2

|         | L5-2   | L5-4   | W-D-2  |  |
|---------|--------|--------|--------|--|
| height: | 60 cm  | 40 cm  | 90 cm  |  |
| width:  | 200 cm | 200 cm | 150 cm |  |
| length: | 200 cm | 200 cm | 100 cm |  |