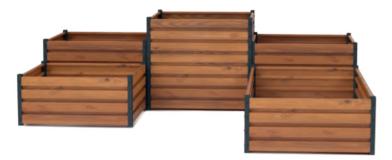

The set includes

14-2 = 2x KP-4 + KK-4

I4-4 = KK-8 + KK-6 + KP-4 + KK-4

14-5 = 5x KP-6 + 2x KK-4

L5-11

L5-10

|         | X1-4   | L5-11  | L5-10  |  |
|---------|--------|--------|--------|--|
| height: | 80 cm  | 80 cm  | 80 cm  |  |
| width:  | 300 cm | 300 cm | 400 cm |  |
| length: | 300 cm | 300 cm | 200 cm |  |

The set includes

X1-4 = KK-8 + 4x KK-4

L5-11 = KK-8 + 2x KK-6 + 2x KK-4

L5-10 = KK-8 + 2x KK-6 + KK-4 + KK-2

L5-4

W-D-2

|         | L5-2   | L5-4   | W-D-2  |  |
|---------|--------|--------|--------|--|
| height: | 60 cm  | 40 cm  | 90 cm  |  |
| width:  | 200 cm | 200 cm | 150 cm |  |
| length: | 200 cm | 200 cm | 100 cm |  |