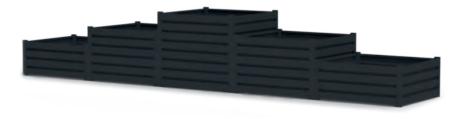

The set includes

X1-4 = KK-8 + 4x KK-4

L5-11 = KK-8 + 2x KK-6 + 2x KK-4

L5-10 = KK-8 + 2x KK-6 + KK-4 + KK-2

L5-4

W-D-2

|         | L5-2   | L5-4   | W-D-2  |  |
|---------|--------|--------|--------|--|
| height: | 60 cm  | 40 cm  | 90 cm  |  |
| width:  | 200 cm | 200 cm | 150 cm |  |
| length: | 200 cm | 200 cm | 100 cm |  |