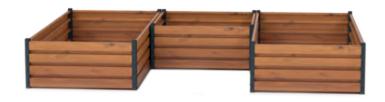

**VEGETABLE PLANTER** 

SETS

U3-5

U3-7

|         | U3-2   | U3-5   | U3-7   |
|---------|--------|--------|--------|
| height: | 40 cm  | 80 cm  | 60 cm  |
| width:  | 300 cm | 300 cm | 500 cm |
| length: | 200 cm | 300 cm | 400 cm |

The set includes

U3-2 = 2x KP-4 + KK-4

U3-5 = KK-8 + KK-6 + KP-4 + KK-4

U3-7 = 5x KP-6 + 2x KK-4

|         | 14-2   | 4-4    | 14-5   |  |
|---------|--------|--------|--------|--|
| height: | 40 cm  | 80 cm  | 80 cm  |  |
| width:  | 300 cm | 400 cm | 500 cm |  |
| length: | 100 cm | 100 cm | 100 cm |  |