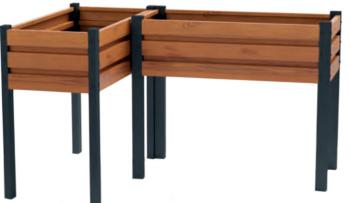

The set includes

L5-2 = KK-6 + 2x KK-4

L5-4 = KP-4 + KK-4

W-D-2 = 2x W-D

The DOMAR company is a manufacturer of garden pots & planters, vegetables planters created in advanced sheet metal technology under the GARDEN STEEL brand. Factory realizes an innovative project created for home growing and exposure of vegetables, flowers and ornamental plants. Company is an award winner of 2021 Garden Novelties Competition.