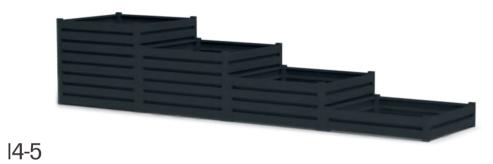

The set includes

14-2 = 2x KP-4 + KK-4

I4-4 = KK-8 + KK-6 + KP-4 + KK-4

14-5 = 5x KP-6 + 2x KK-4

L5-11

L5-10

|         | X1-4   | L5-11  | L5-10  |  |
|---------|--------|--------|--------|--|
| height: | 80 cm  | 80 cm  | 80 cm  |  |
| width:  | 300 cm | 300 cm | 400 cm |  |
| length: | 300 cm | 300 cm | 200 cm |  |