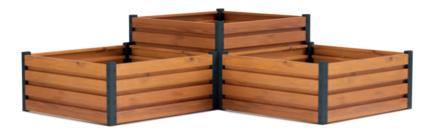

**VEGETABLE PLANTER** 

SETS

U3-5

U3-7

|         | U3-2   | U3-5   | U3-7   |
|---------|--------|--------|--------|
| height: | 40 cm  | 80 cm  | 60 cm  |
| width:  | 300 cm | 300 cm | 500 cm |
| length: | 200 cm | 300 cm | 400 cm |

The set includes

U3-2 = 2x KP-4 + KK-4

U3-5 = KK-8 + KK-6 + KP-4 + KK-4

U3-7 = 5x KP-6 + 2x KK-4

|         | 14-2   | 4-4    | 14-5   |  |
|---------|--------|--------|--------|--|
| height: | 40 cm  | 80 cm  | 80 cm  |  |
| width:  | 300 cm | 400 cm | 500 cm |  |
| length: | 100 cm | 100 cm | 100 cm |  |