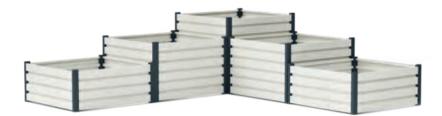

The set includes

X1-4 = KK-8 + 4x KK-4

L5-11 = KK-8 + 2x KK-6 + 2x KK-4

L5-10 = KK-8 + 2x KK-6 + KK-4 + KK-2

L5-4

W-D-2

|         | L5-2   | L5-4   | W-D-2  |  |
|---------|--------|--------|--------|--|
| height: | 60 cm  | 40 cm  | 90 cm  |  |
| width:  | 200 cm | 200 cm | 150 cm |  |
| length: | 200 cm | 200 cm | 100 cm |  |